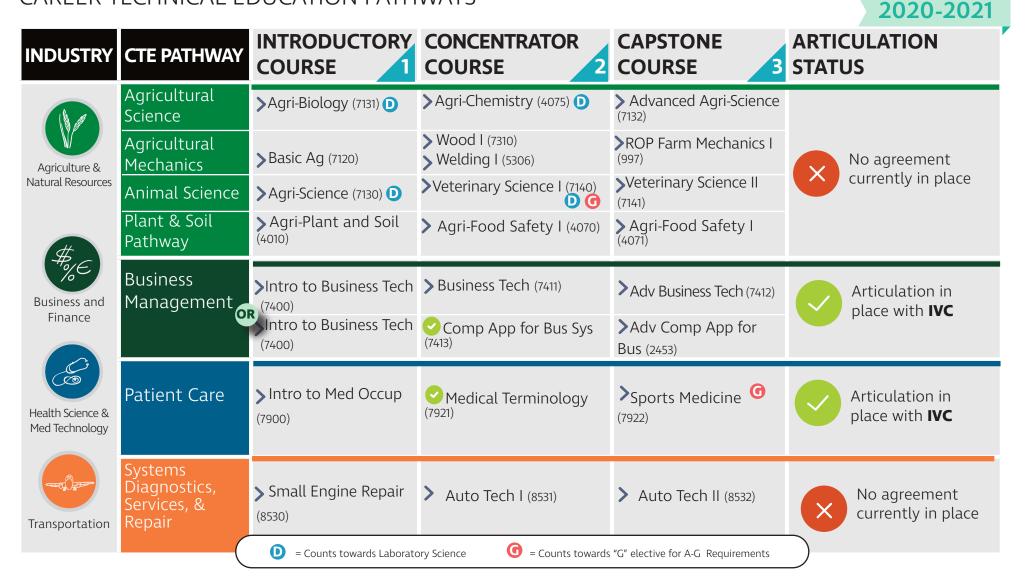

## CALEXICO UNIFIED SCHOOL DISTRICT CALEXICO HIGH SCHOOL

CAREER TECHNICAL EDUCATION PATHWAYS

| INDUSTRY                                              | CTE PATHWAY                                   | INTRODUCTORY<br>COURSE 1                 | CONCENTRATOR<br>COURSE 2                   | CAPSTONE<br>COURSE 3                            | ARTICULATION<br>STATUS                |
|-------------------------------------------------------|-----------------------------------------------|------------------------------------------|--------------------------------------------|-------------------------------------------------|---------------------------------------|
|                                                       | Agriculture<br>Mechanics                      | Introduction to<br>Agriculture (7100)    | Introduction to Ag<br>Mechanics (7121)     | > Agric. Fabrication (7122)                     |                                       |
| Agriculture &                                         | Animal Science                                | Introduction to<br>Agriculture (7100)    | >Veterinary Science (7141) G               | Veterinary Technician<br>(7142)                 | No agreement                          |
| Natural Resources                                     | Ornamental<br>Horticulture                    | Introduction to<br>Agriculture (7100)    | Ornamental<br>Horticulture (7161)          |                                                 | currently in place                    |
|                                                       | Plant & Soil<br>Science                       | Introduction to<br>Agriculture (7100)    | > Plant and Soil Science (7171)            |                                                 |                                       |
| Arts, Media<br>Entertainment                          | Production &<br>Managerial Arts               | Digital Video Production (7243)          |                                            |                                                 | No agreement                          |
| CH                                                    | Child<br>Development                          | > Home EC Career & Tech (7500)           | > Child Psychology (7510) 🕝                | Careers with Children (7511)                    | No agreement<br>currently in place    |
| Education, Child<br>Development,<br>& Family Services | Family & Human<br>Services                    |                                          | > Family Living (7540)                     |                                                 | Currently in place                    |
| Fashion & Interior                                    | Fashion<br>Design &<br>Merchandising          | Home EC Career &<br>Tech (7500)          | Fashion - Textiles &<br>Apparel (7810)     | Apparel<br>Manufacturing &<br>Production (7811) | No agreement<br>currently in place    |
| Design                                                |                                               |                                          |                                            |                                                 |                                       |
| Health Science &<br>Med Technology                    | Healthcare<br>Operational<br>Support Services | Introduction to<br>Health Careers (7940) | > Medical Terminology<br>(7941)            | > Medical Office<br>Assistant (7942)            | No agreement<br>currently in place    |
| 8 Hospitality,                                        | Food Service &<br>Hospitality                 | Home EC Career &<br>Tech (7500)          | > Food Technology (8020)                   | Advanced Food<br>Technology (8021)              | No agreement<br>currently in place    |
| Fourism, &<br>Recreation                              | <b>D</b> = Counts towards                     | Laboratory Science 🕒 = Counts            | towards Visual & Performing Arts for A-G F | Requirements <b>G</b> = Counts towa             | rds "G" elective for A-G Requirements |