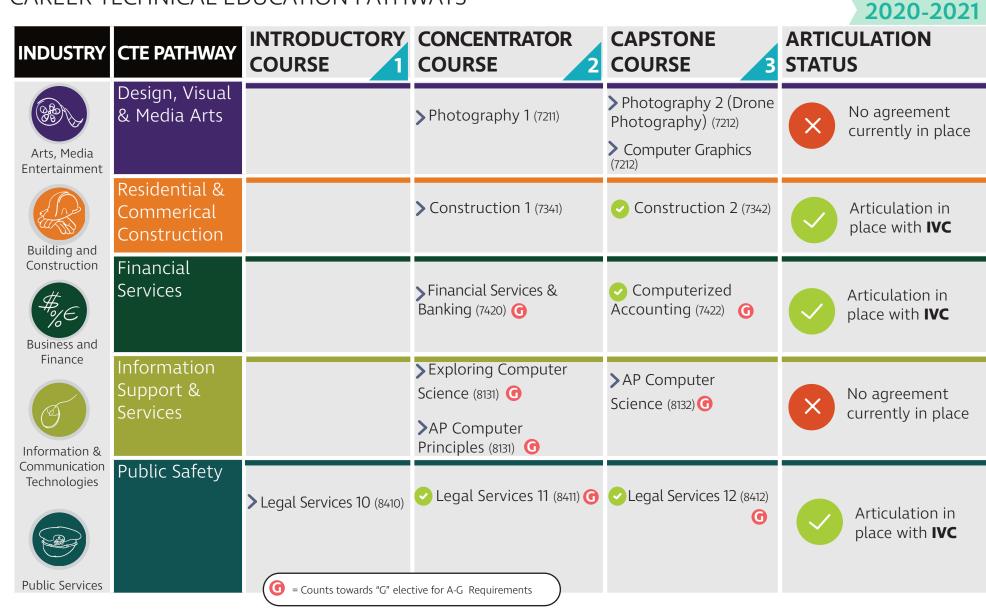

## **CENTRAL UNION HIGH SCHOOL DISTRICT** SOUTHWEST HIGH SCHOOL

| INDUSTRY                                                                                                                                          | CTE PATHWAY                    | INTRODUCTORY<br>COURSE 1 | CONCENTRATOR<br>COURSE 2                                             | CAPSTONE<br>COURSE 3                                                                                                                                 | ARTICULATION<br>STATUS                |
|---------------------------------------------------------------------------------------------------------------------------------------------------|--------------------------------|--------------------------|----------------------------------------------------------------------|------------------------------------------------------------------------------------------------------------------------------------------------------|---------------------------------------|
|                                                                                                                                                   | Agriculture<br>Business        |                          | > Ag Leadership (7111) G                                             | > Agriculture Business (G                                                                                                                            |                                       |
| Agriculture &<br>Natural Resources                                                                                                                | Agriscience                    | Ag Integrated Science    | > Plant & Soil Science (7131)                                        | Advanced Interdisciplinary<br>Agriscience (7132)                                                                                                     | No agreement<br>currently in place    |
| Naturat Resources                                                                                                                                 | Animal Science                 |                          | Animal Science (7141) G                                              | Veterinary Medical Applications (7142)                                                                                                               |                                       |
| Arts, Media &<br>Entertainment                                                                                                                    | Design, Visual<br>& Media Arts |                          | Graphic Design (7211) 🕞                                              | Computer Animation<br>& Design (7212)                                                                                                                | Articulation in place with <b>IVC</b> |
| Business and<br>Finance                                                                                                                           | Financial<br>Services          |                          | <ul> <li>Financial Services &amp;</li> <li>Banking (7420)</li> </ul> | Computerized Accounting (7422)                                                                                                                       | Articulation in place with <b>IVC</b> |
| Health Science &<br>Med Technology                                                                                                                | Patient Care                   |                          | <ul> <li>Medical Terminology</li> <li>(7921) G</li> </ul>            | <ul> <li>ROP Dental Assistant</li> <li>Community Health</li> <li>Worker</li> <li>Sports Medicine</li> <li>First Responder</li> <li>(7922)</li> </ul> | Articulation in place with <b>IVC</b> |
| Hospitality,<br>Tourism, and<br>Recreation                                                                                                        | Food Service<br>& Hospitality  |                          | Culinary Arts 1 (8020) G                                             | <ul> <li>Culinary Arts 2 (8021)</li> <li>Advanced Culinary</li> <li>Arts (8021)</li> </ul>                                                           | No agreement<br>currently in place    |
| E counts towards Laboratory Science Counts towards Visual & Performing Arts for A-G Requirements Counts towards "G" elective for A-G Requirements |                                |                          |                                                                      |                                                                                                                                                      |                                       |